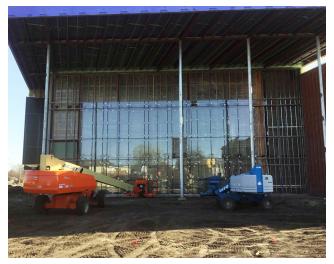

The exterior skin of the building is really coming together, masonry brick veneer is just about completed, which then allows the aluminum windows and aluminum panels to start finishing up. Now we can start the exterior linear metal ceilings.