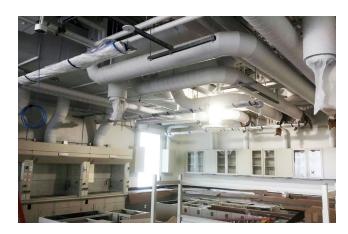

On the south wing first floor, we continue with the duct work, lab casework and painting.

North wing second floor and first floor, these two areas are working pretty much at the same time with completing drywall, continuing with painting and starting to install some acoustical ceiling grid. We are also installing ceramic tile in the two large restroom areas.