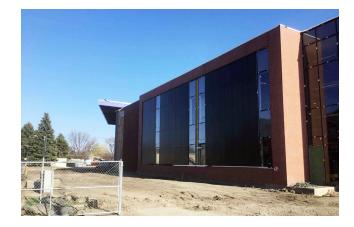

The exterior skin of the building is really coming together, masonry brick veneer is just about completed, which then allows the aluminum windows and aluminum panels to start finishing up. Now we can start the exterior linear metal ceilings.