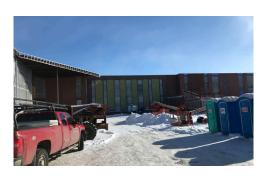

As for the interior of the project, the crews continue to work and appear to be making some good progress. The south half of the building is finishing with drywall finish and painting. We are now starting the concrete floor polishing at the second level in preparation of receiving lab casework in a couple of weeks. Mechanical, electrical and plumbing trades continue to finish overhead work in these areas as well.

At the north half, we are wrapping up steel stud framing and have started some drywall installation. The mechanical, electrical and plumbing rough-ins, both inwall and overhead, continue to be put into place.