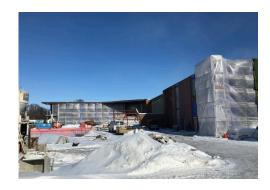

#### What's New

For the most part at the beginning of January, weather-wise, was not too bad, however the last few weeks have been a battle. Nevertheless, we are working through, and continue with some exterior work. This work includes some exterior steel stud framing at soffit areas. We continue working in temporary shelters to maintain the heat needed for our weather barrier, exterior insulation and masonry brick veneer.

## The Past Month (January)

- 1. Continue masonry on west face
- 2. Start install of exterior window frames
- South 2nd floor: Finish overhead MEP installation, overhead paint, polish concrete floors
- 4. South 1st floor: Finish drywall, paint, start MEP overhead
- 5. North 2nd floor: Finish framing, continue MEP rough-ins, drywall, start finish
- 6. North 1st floor: Continue steel stud framing, MEP rough-ins

## **Coming Up in the Next Month (February)**

- 1. Moving masonry work to the north half of the building
- 2. Continue installation of exterior window frames
- South 2nd floor: Finish overhead paint, polish concrete floors, start lab casework
- 4. South 1st floor: Finish drywall, continue paint and MEP overhead
- 5. North 2nd floor: Continue MEP rough-ins and drywall, start finish
- 6. North 1st floor: Finish steel stud framing, continue MEP rough-ins