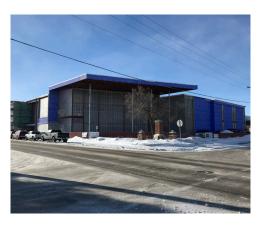

s, drywall, start finish
- 6. North 1st floor: Continue steel stud framing, MEP rough-ins

## **Coming Up in the Next Month (February)**

- 1. Moving masonry work to the north half of the building
- 2. Continue installation of exterior window frames
- South 2nd floor: Finish overhead paint, polish concrete floors, start lab casework
- 4. South 1st floor: Finish drywall, continue paint and MEP overhead
- 5. North 2nd floor: Continue MEP rough-ins and drywall, start finish
- 6. North 1st floor: Finish steel stud framing, continue MEP rough-ins

## **Schedule Update**

- 1. Original construction completion date: 7-1-19
- 2. Current updated construction completion date: 7-1-19

## **Budget Update**

- 1. Original GMP/Contract: \$19,539,425
- 2. Updated GMP (Through CO #4): \$19,815,741