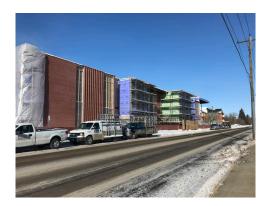

#### What's New

For the most part at the beginning of January, weather-wise, was not too bad, however the last few weeks have been a battle. Nevertheless, we are working through, and continue with some exterior work. This work includes some exterior steel stud framing at soffit areas. We continue working in temporary shelters to maintain the heat needed for our weather barrier, exterior insulation and masonry brick veneer.

## The Past Month (January)

- 1. Continue masonry on west face
- 2. Start install of exterior window frames
- South 2nd floor: Finish overhead MEP installation, overhead paint, polish concrete floors
- 4. South 1st floor: Finish drywall, paint, start MEP overhead
- 5. North 2nd floor: Finish framing, continue MEP rough-ins, drywall, start finish
- 6. North 1st floor: Continue steel stud framing, MEP rough-ins

## **Coming Up in the Next Month (February)**

- 1. Moving masonry work to the north half of the building
- 2. Continue installation of exterior window frames
- South 2nd floor: Finish overhead paint, polish concrete floors, start lab casework
- 4. South 1st floor: Finish drywall, continue paint and MEP overhead
- 5. North 2nd floor: Continue MEP rough-ins and drywall, start finish
- 6. North 1st floor: Finish steel stud framing, continue MEP rough-ins