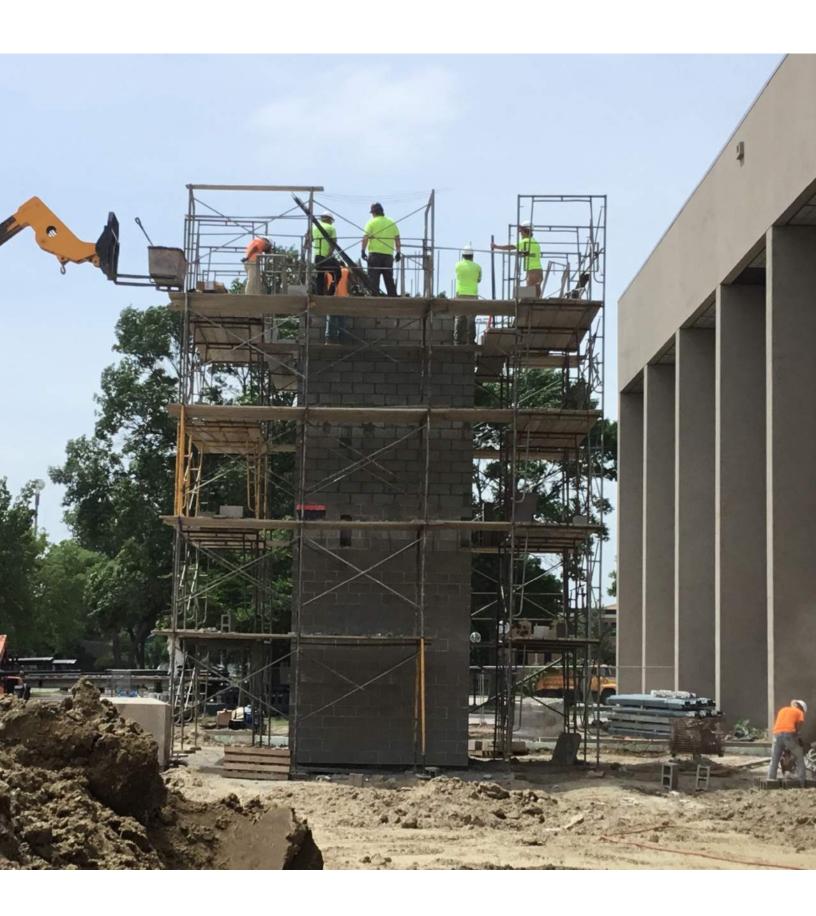

#### 2. Schedule

- a. Review 6 Week Look Ahead Schedule Attached
- b. Milestones:
  - i. FOOTBALL;
  - ii. Football Concrete Footings for Steel Columns Complete
  - iii. Site Utilities- scheduled to wrap up 7/3/20
  - iv. Storm Detention Basin scheduled to wrap up 7/1/20
  - v. Underground Waterproofing Complete
  - vi. Backfill of Foundations Complete
  - vii. Structural Steel 1st Delivery of Steel
  - viii. Structural Steel Erection 1-2 Floor column line F1/FA starting point (North side)
  - ix. Structural Steel Delivery of Barnett Center moved to 7/6/20
  - x. Temporary Electrical Transformer Scheduled first of July -TBD
  - xi. BARNETT;
  - xii. Barnett Concrete Footings Scheduled to be complete 7/3/20
  - xiii. West Elevator pit(s) waterproofing Complete
  - xiv. Masonry started at the West Elevator shaft Complete
  - xv. Structural Steel Delivery Started on 6/29/20
- c. New items