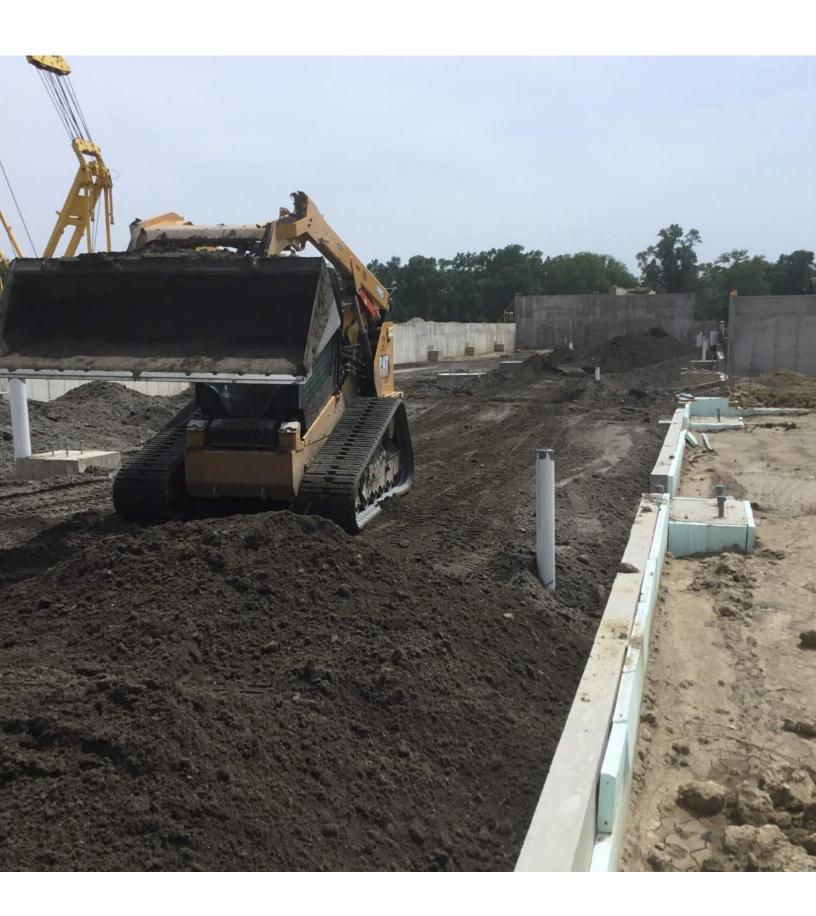

#### 2. Schedule

- a. Review 6 Week Look Ahead Schedule Attached
- b. Milestones:
  - i. FOOTBALL;
  - ii. Football Concrete Footings for Steel Columns Complete
  - iii. Site Utilities- scheduled to wrap up 7/3/20
  - iv. Storm Detention Basin scheduled to wrap up 7/1/20
  - v. Underground Waterproofing Complete
  - vi. Backfill of Foundations Complete
  - vii. Structural Steel 1st Delivery of Steel
  - viii. Structural Steel Erection 1-2 Floor column line F1/FA starting point (North side)
  - ix. Structural Steel Delivery of Barnett Center moved to 7/6/20
  - x. Temporary Electrical Transformer Scheduled first of July -TBD
  - xi. BARNETT;
  - xii. Barnett Concrete Footings Scheduled to be complete 7/3/20
  - xiii. West Elevator pit(s) waterproofing Complete
  - xiv. Masonry started at the West Elevator shaft Complete
  - xv. Structural Steel Delivery Started on 6/29/20
- c. New items