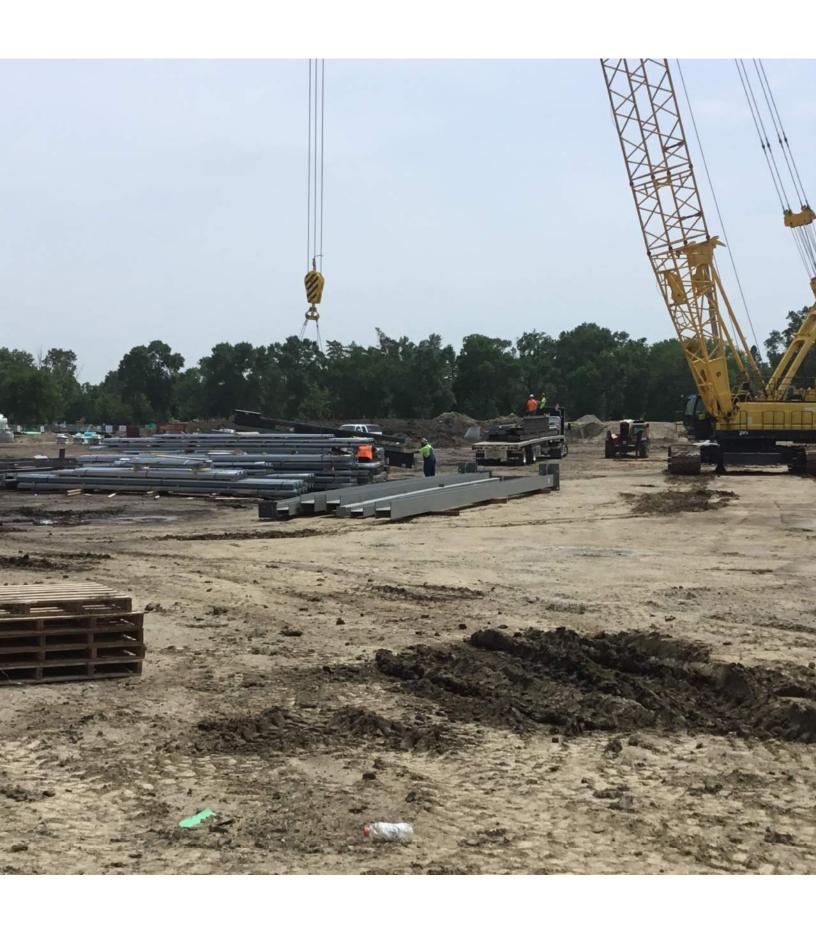

#### 2. Schedule

- a. Review 6 Week Look Ahead Schedule Attached
- b. Milestones:
  - i. FOOTBALL;
  - ii. Football Concrete Footings for Steel Columns Complete
  - iii. Site Utilities- scheduled to wrap up 7/3/20
  - iv. Storm Detention Basin scheduled to wrap up 7/1/20
  - v. Underground Waterproofing Complete
  - vi. Backfill of Foundations Complete
  - vii. Structural Steel 1st Delivery of Steel
  - viii. Structural Steel Erection 1-2 Floor column line F1/FA starting point (North side)
  - ix. Structural Steel Delivery of Barnett Center moved to 7/6/20
  - x. Temporary Electrical Transformer Scheduled first of July -TBD
  - xi. BARNETT;
  - xii. Barnett Concrete Footings Scheduled to be complete 7/3/20
  - xiii. West Elevator pit(s) waterproofing Complete
  - xiv. Masonry started at the West Elevator shaft Complete
  - xv. Structural Steel Delivery Started on 6/29/20
- c. New items