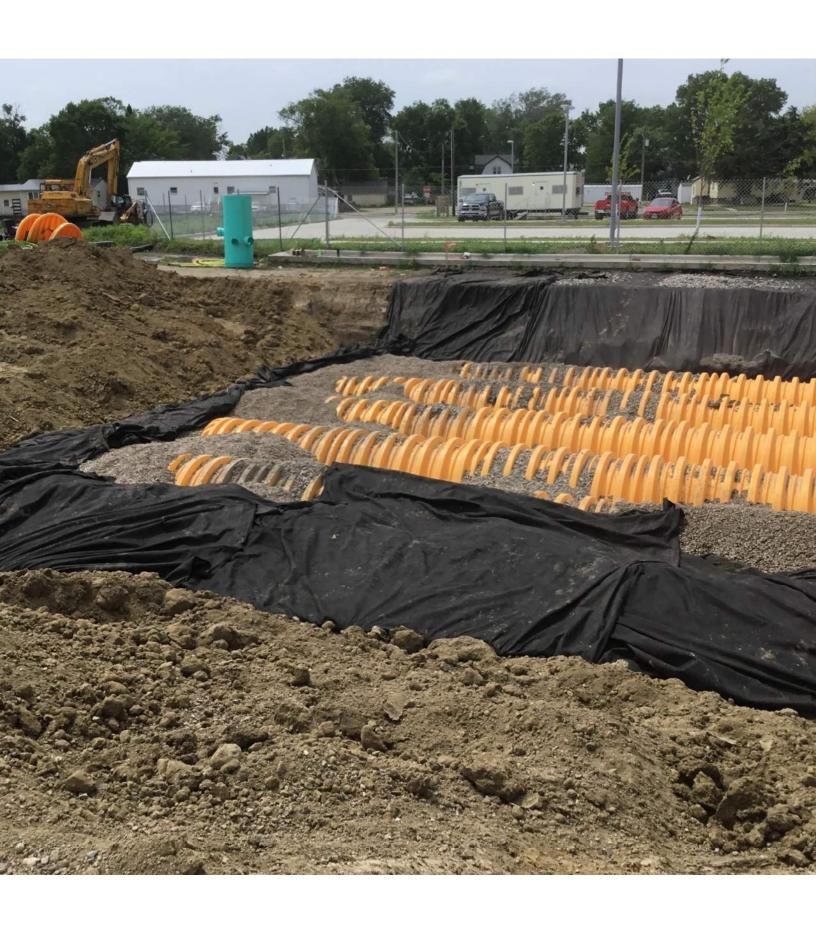

#### 2. Schedule

- a. Review 6 Week Look Ahead Schedule Attached
- b. Milestones:
  - i. FOOTBALL;
  - ii. Football Concrete Footings for Steel Columns Complete
  - iii. Site Utilities- scheduled to wrap up 7/3/20
  - iv. Storm Detention Basin scheduled to wrap up 7/1/20
  - v. Underground Waterproofing Complete
  - vi. Backfill of Foundations Complete
  - vii. Structural Steel 1st Delivery of Steel
  - viii. Structural Steel Erection 1-2 Floor column line F1/FA starting point (North side)
  - ix. Structural Steel Delivery of Barnett Center moved to 7/6/20
  - x. Temporary Electrical Transformer Scheduled first of July -TBD
  - xi. BARNETT;
  - xii. Barnett Concrete Footings Scheduled to be complete 7/3/20
  - xiii. West Elevator pit(s) waterproofing Complete
  - xiv. Masonry started at the West Elevator shaft Complete
  - xv. Structural Steel Delivery Started on 6/29/20
- c. New items